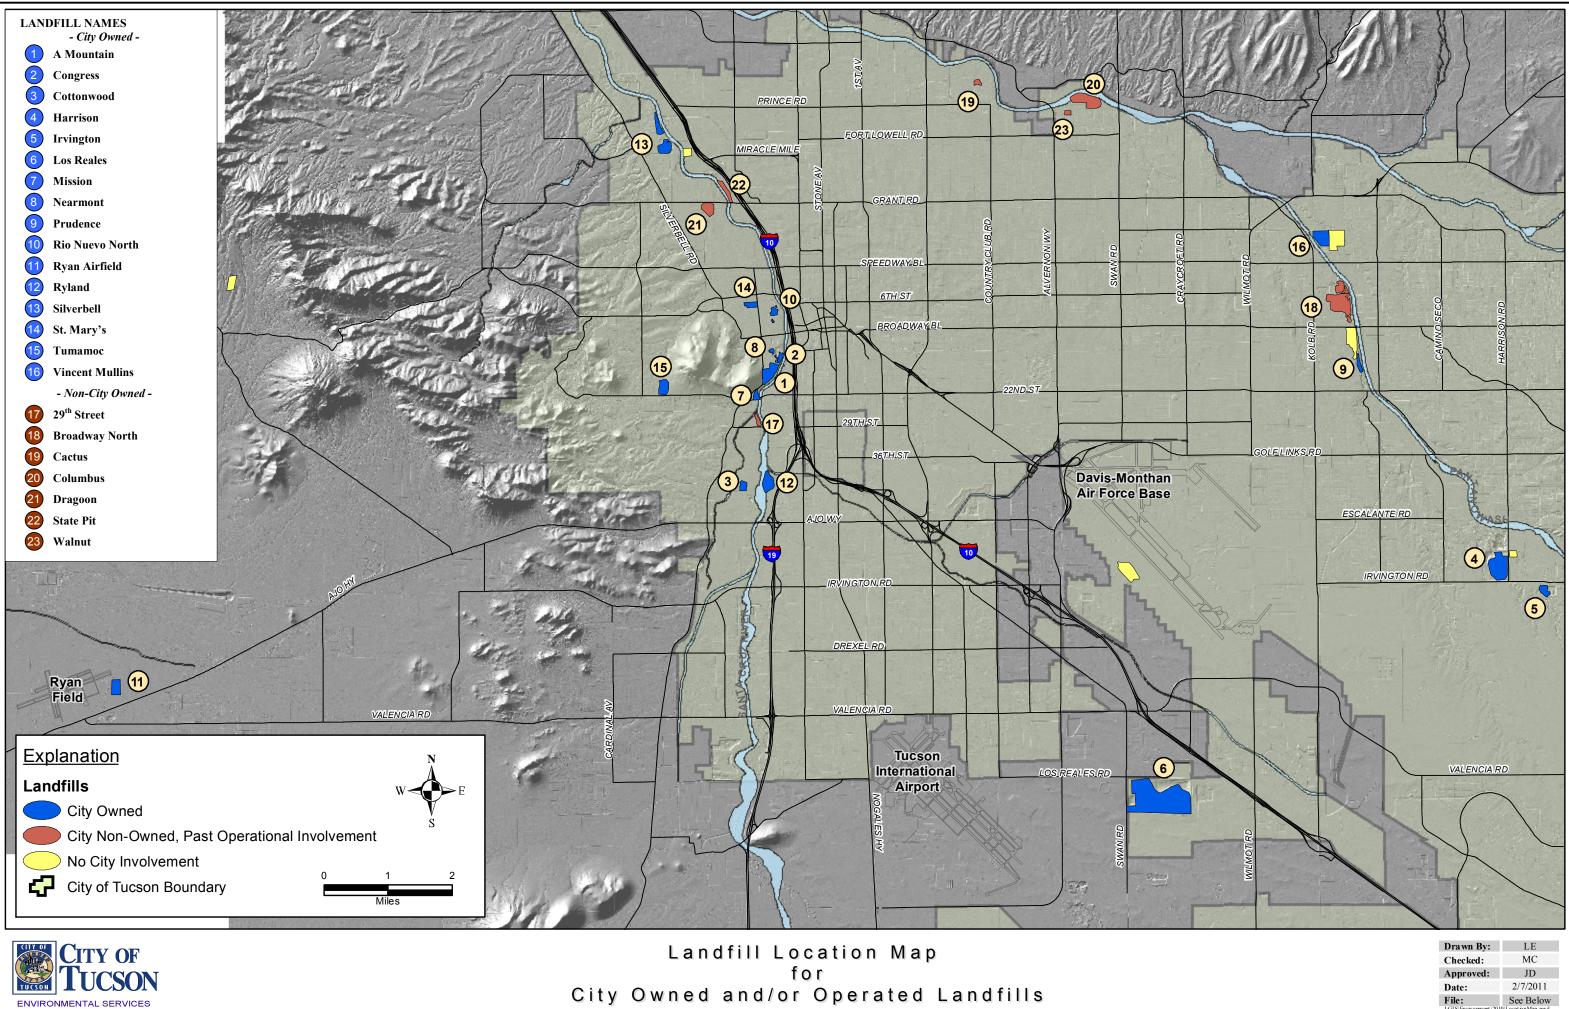

## Landfill Information Table for City Owned and/or Operated Landfills March 2011

| Map<br>ID | Landfill Name   | Approx.<br>Refuse<br>Area<br>(acreage) | Operation<br>Dates | Age of<br>Waste<br>(years,<br>as of<br>2011) | Regulations                                                          | Permits                                                                               | Refuse Type                                                                                               | Property<br>City<br>Owned? | COT Groundwater<br>Monitoring Frequency                                              | GW<br>Contamination<br>Above AWQS | GW<br>Remediation<br>System | COT Shallow<br>Landfill Gas<br>Monitoring<br>Frequency<br>(Boundary) | COT Closed<br>Landfill<br>Inspection<br>Frequency | LFG<br>Extraction<br>System | COT Deep Soil<br>Vapor Probes<br>Monitoring<br>Frequency |
|-----------|-----------------|----------------------------------------|--------------------|----------------------------------------------|----------------------------------------------------------------------|---------------------------------------------------------------------------------------|-----------------------------------------------------------------------------------------------------------|----------------------------|--------------------------------------------------------------------------------------|-----------------------------------|-----------------------------|----------------------------------------------------------------------|---------------------------------------------------|-----------------------------|----------------------------------------------------------|
|           |                 |                                        |                    |                                              |                                                                      |                                                                                       | City Owned Landfill                                                                                       |                            |                                                                                      |                                   |                             |                                                                      |                                                   |                             |                                                          |
| 1         | A Mountain      | 31.4                                   | 1953-1962          | 58-49                                        | Closed Solid Waste Facility <sup>1</sup>                             | none                                                                                  | Municipal waste                                                                                           | Y                          | annual                                                                               | N                                 | N                           | quarterly                                                            | annual                                            | N                           | No probes                                                |
| 2         | Congress        | 5.7                                    | 1953-1960          | 58-51                                        | Closed Solid Waste Facility <sup>1</sup>                             | Pima County Easement (joined in with<br>Los Reales for 1 monitor well)                | Municipal waste                                                                                           | Y                          | semi-annual                                                                          | Y                                 | Y - perched<br>dewatering   | quarterly                                                            | annual                                            | Ν                           | No probes                                                |
| 3         | Cottonwood      | 10.0                                   | 1973-1985          | 38-26                                        | Closed Solid Waste Facility <sup>1</sup>                             | none                                                                                  | Municipal waste                                                                                           | Y                          | not monitored, historically no contamination                                         | N                                 | Ν                           | quarterly                                                            | annual                                            | N                           | Probes not<br>monitored                                  |
| 4         | Harrison        | 64.7                                   | 1972-1996          | 39-15                                        | Regulated Closed Solid Waste Facility -<br>by Corrective Action Plan | ADWR - PWQP; State Land<br>Easements                                                  | Municipal waste                                                                                           | Y                          | semi-annual = all wells,<br>quarterly = extraction wells                             | Y                                 | Y                           | quarterly                                                            | semi-annual                                       | Y                           | Triennially                                              |
| 5         | Irvington       | 12.8                                   | 1978-1988          | 33-23                                        | Regulated Closed Solid Waste Facility                                | ADEQ - APP                                                                            | Municipal waste                                                                                           | Y                          | annual                                                                               | N                                 | Ν                           | quarterly                                                            | quarterly                                         | N                           | Biennially                                               |
| 6         | Los Reales      | 283.5                                  | 1967-present       | 44-0                                         | WQARF Site and Active Solid Waste Facility                           | ADWR - PWQP; State Land<br>Easements (2); Pima County<br>Easements;Title V Air Permit | Municipal waste                                                                                           | Y                          | semi-annual = all wells,<br>monthly = gw remediation<br>system influent and effluent | Y                                 | Y                           | quarterly                                                            | annual                                            | Y                           | Triennially                                              |
| 7         | Mission         | 7.6                                    | 1963-1970          | 47-41                                        | Closed Solid Waste Facility <sup>1</sup>                             | none                                                                                  | Primarily inert material                                                                                  | Y                          | not monitored, no wells                                                              | N                                 | N                           | quarterly                                                            | annual                                            | N                           | No probes                                                |
| 8         | Nearmont        | 3.1                                    | 1960-1967          | 51-44                                        | Closed Solid Waste Facility <sup>1</sup>                             | none                                                                                  | Municipal waste                                                                                           | Y                          | semi-annual                                                                          | Y                                 | Y                           | quarterly                                                            | annual                                            | N                           | No probes                                                |
| 9         | Prudence        | 8.5                                    | 1974-1978          | 37-33                                        | Closed Solid Waste Facility <sup>1</sup>                             | none                                                                                  | Municipal waste                                                                                           | Y & N                      | annual                                                                               | N                                 | N                           | quarterly                                                            | annual                                            | Y                           | Annual                                                   |
| 10        | Rio Nuevo North | 9.1                                    | 1960-1971          | 51-40                                        | Closed Solid Waste Facility <sup>1</sup>                             | none                                                                                  | Trash                                                                                                     | Y & N                      | not monitored, historically no contamination                                         | N                                 | Ν                           | quarterly                                                            | annual                                            | Y                           | No probes                                                |
| 11        | Ryan Airfield   | 7.3                                    | 1973-1977          | 38-34                                        | Closed Solid Waste Facility <sup>1</sup>                             | none                                                                                  | Trash from Avra Valley area                                                                               | Y                          | not monitored, historically no contamination                                         | Ν                                 | Ν                           | No Probes                                                            | annual                                            | Ν                           | Probes not<br>monitored                                  |
| 12        | Ryland          | 27.0                                   | 1960-1965          | 51-46                                        | Closed Solid Waste Facility <sup>1</sup>                             | none                                                                                  | Trash                                                                                                     | Y                          | not monitored, historically no contamination                                         | Ν                                 | Ν                           | No Probes                                                            | annual                                            | Ν                           | Probes not<br>monitored                                  |
| 13        | Silverbell      | 53.4                                   | 1966-1975          | 45-37                                        | Closed Solid Waste Facility <sup>1</sup> and WQARF Site              | none                                                                                  | Municipal waste                                                                                           | Y                          | semi-annual                                                                          | Y                                 | Ν                           | quarterly                                                            | annual                                            | Ν                           | Triennially                                              |
| 14        | St. Mary's      | 10.4                                   | 1963-1973          | 47-38                                        | Closed Solid Waste Facility <sup>1</sup>                             | none                                                                                  | Primarily inert material                                                                                  | Y & N                      | not monitored, no wells                                                              | N                                 | N                           | quarterly                                                            | annual                                            | N                           | No probes                                                |
| 15        | Tumamoc         | 21.0                                   | 1962-1966          | 49-45                                        | Closed Solid Waste Facility <sup>1</sup>                             | none                                                                                  | Municipal waste                                                                                           | Y                          | annual                                                                               | Y                                 | N                           | quarterly                                                            | annual                                            | N                           | No probes                                                |
| 16        | Vincent Mullins | 32.4                                   | 1976-1987          | 35-24                                        | Regulated Closed Solid Waste Facility                                | ADEQ - APP; Pima County Air<br>Permit <sup>2</sup>                                    | Municipal waste                                                                                           | Y                          | semi-annual                                                                          | Y                                 | Ν                           | quarterly                                                            | semi-annual                                       | Y                           | Semi-annually                                            |
|           |                 |                                        |                    |                                              |                                                                      | Non-City                                                                              | Owned Landfill with Past City Op                                                                          | erations                   |                                                                                      |                                   |                             |                                                                      |                                                   |                             |                                                          |
| 17        | 29th Street     | 6.5                                    | 1963-1967          | 48-44                                        | Closed Solid Waste Facility <sup>1</sup>                             | unknown                                                                               | Green waste and construction debris                                                                       | Ν                          | N/A                                                                                  | unknown                           | unknown                     | N/A                                                                  | N/A                                               | unknown                     | N/A                                                      |
| 18        | Broadway North  | 79.8                                   | 1961-1972          | 50-39                                        | Closed Solid Waste Facility <sup>1</sup> and WQARF Site              | unknown                                                                               | Municipal waste                                                                                           | Ν                          | quarterly                                                                            | Y                                 | Y                           | N/A                                                                  | N/A                                               | unknown                     | N/A                                                      |
| 19        | Cactus          | 5.3                                    | 1959-1961          | 52-50                                        | Closed Solid Waste Facility <sup>1</sup>                             | unknown                                                                               | Primarily construction debris                                                                             | N                          | N/A                                                                                  | unknown                           | unknown                     | N/A                                                                  | N/A                                               | unknown                     | N/A                                                      |
| 20        | Columbus        | 46.0                                   | 1959-1985          | 52-26                                        | Closed Solid Waste Facility <sup>1</sup>                             | unknown                                                                               | Class II Trash including green waste<br>and construction debris. May be<br>primarily construction debris. | N                          | N/A                                                                                  | unknown                           | unknown                     | N/A                                                                  | N/A                                               | unknown                     | N/A                                                      |
| 21        | Dragoon         | 20.0                                   | 1964-1966          | 47-45                                        | Closed Solid Waste Facility <sup>1</sup>                             | unknown                                                                               | Trash                                                                                                     | N                          | N/A                                                                                  | unknown                           | unknown                     | N/A                                                                  | N/A                                               | unknown                     | N/A                                                      |
| 22        | State Pit       | 14.5                                   | 1968-1970          | 43-41                                        | Closed Solid Waste Facility <sup>1</sup>                             | unknown                                                                               | Trash                                                                                                     | N                          | N/A                                                                                  | unknown                           | unknown                     | N/A                                                                  | N/A                                               | unknown                     | N/A                                                      |
| 23        | Walnut          | 4.2                                    | 1961-1965          | 50-46                                        | Closed Solid Waste Facility <sup>1</sup>                             | unknown                                                                               | Trash. May be primarily construction debris.                                                              | Ν                          | N/A                                                                                  | unknown                           | unknown                     | N/A                                                                  | N/A                                               | unknown                     | N/A                                                      |